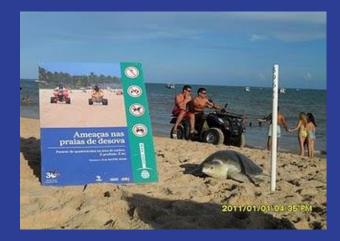

### **Beach Campaign Oriented to Beach Users**

### Este Condomínio é amigo das tartarugas

Sua iluminação é adequada as praias de desova de tartaragas marinhas.

Laz desorienta e pode matar as tartariagas. Le Enalez 1034 de 15/02/1991, Porteia e. E de 30/0992.