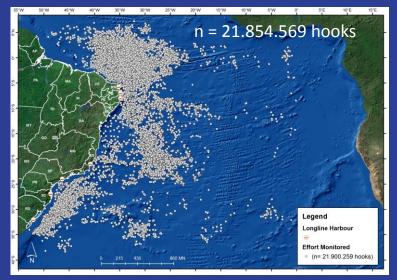

# Spatial distribution of sea turtles captured in pelagic longline fisheries (1999-2013)

### Sets