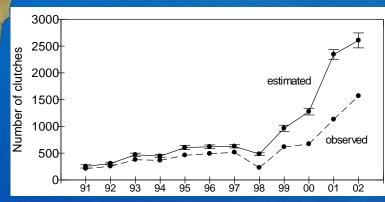

**1988-2003 (16 yr)** Annual increase (BA) = 6.4 % Annual increase (ES) = 1.9 %

Marcovaldi & Chaloupka 2007

2004-2011 (8 yr) Annual increase (BA/SE) = 4.6 %

TAMAR unpublished data