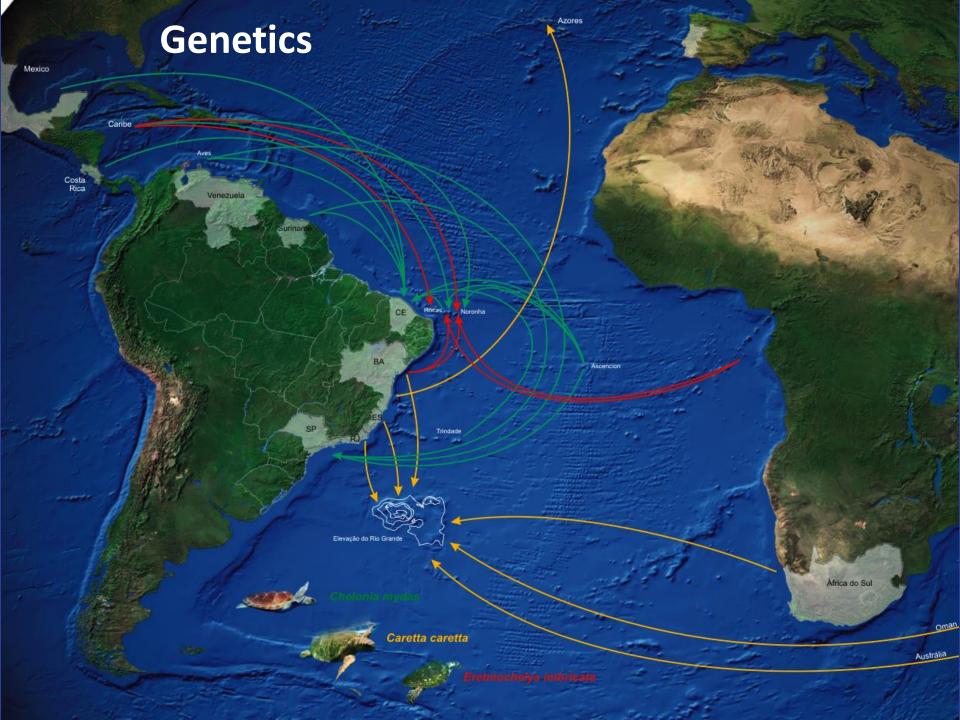

### Advances in research

- Satellite telemetry
- > Genetics
- Stable isotopes
- > Dataloggers