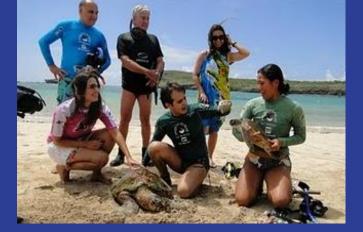

### Activities in foraging areas

- Rehabilitation of injured turtles
- Fisheries monitoring
- Turtles captured are brought to TAMAR for data collection (i.e. biometry, species identification, tagging, etc.)

### Night Patrols

- Tagging
- Biometrics
- Tissue sampling