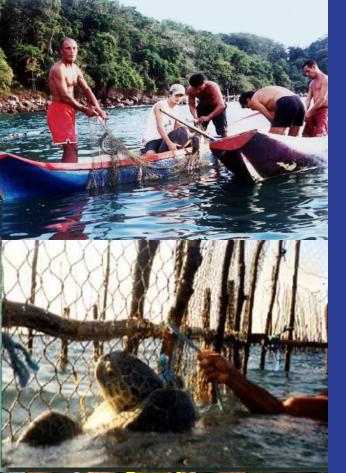

### Activities in foraging areas

- Rehabilitation of injured turtles
- Fisheries monitoring
- Turtles captured are brought to TAMAR for data collection (i.e. biometry, species identification, tagging, etc.)

### **Coastal and oceanic fisheries that interact with sea turtles in Brazil**

Deep net targeting lobs ter
 Fishing weirs (fixed gear)
 CE
 CE
 CE

SEC Deep net targeting fishes Shrimp trawl Deep net targeting fishes Deep net targeting lobster