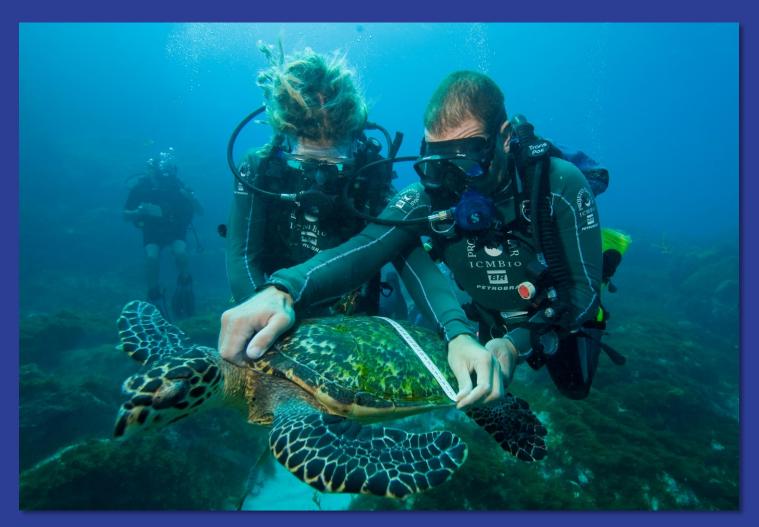

### Night Patrols

- Tagging
- Biometrics
- Tissue sampling

# Capture-mark-recapture

→ Demographic parameters
→ Residency
→ Site fidelity

### Activities in foraging areas

- Rehabilitation of injured turtles
- Fisheries monitoring
- Turtles captured are brought to TAMAR for data collection (i.e. biometry, species identification, tagging, etc.)