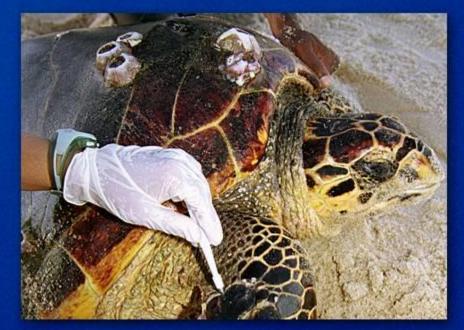

### **Monitoring of stranded turtles**

- Stranding analyses Strategic indicator for conservation
   Which answers we seek??
- Carcass analysis: acute death or chronic death (disease);
- •Correlation between strandings and human activities in the area;
- Monitoring the population health (FP);

### Activities in foraging areas

- Rehabilitation of injured turtles
- Fisheries monitoring
- Turtles captured are brought to TAMAR for data collection (i.e. biometry, species identification, tagging, etc.)