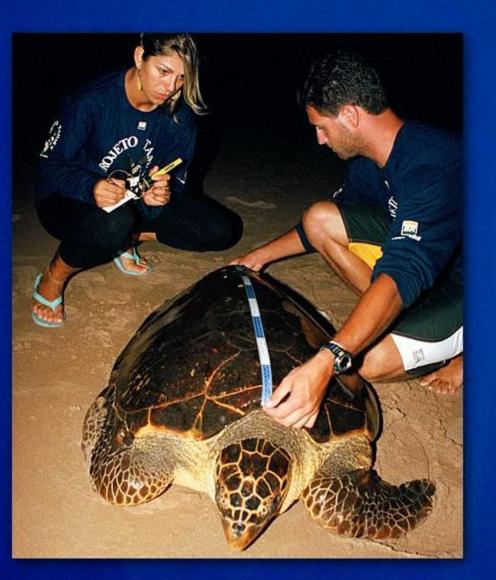

**Chelonia mydas** Green turtle

Trindade

FN

AR

-Nests/year: ~ 5.000



Population showed a stable trend from 1991 to 2008.

Almeida et al. (2011). ESR Bellini et al. (2012). JMBA

# Methodology



Each "tartarugueiro" patrols daily 5 km of nesting beaches

- ✓ Monitoring and Protection
- ✓ Standard and regular data collection only by researchers

### Monitoring & protection

- Nests are marked and monitored until they hatch
   All data is collected by
  - researchers and stored in a national database
  - *In situ* 70% of the nests *Beach relocation* - 13 % of the nests

### **Open-air Hatcheries**

 ✓ Collection of incubation parameters to compare with control nests (*in situ*)

17% of the nests

When extremely necessary.



### Night Patrols

- Tagging
- Biometrics
- Tissue sampling







### Number of nests/species - 2013/2014



### Total number of nests protected = 27164

### **Monitoring of stranded turtles**

- Stranding analyses Strategic indicator for conservation
   Which answers we seek??
- Carcass analysis: acute death or chronic death (disease);
- •Correlation between strandings and human activities in the area;
- Monitoring the population health (FP);





# Capture-mark-recapture



→ Demographic parameters
→ Residency
→ Site fidelity



### Activities in foraging areas

- Rehabilitation of injured turtles
- Fisheries monitoring
- Turtles captured are brought to TAMAR for data collection (i.e. biometry, species identification, tagging, etc.)



Brazilian National Plan to Reduce the Incidental Capture of Sea Turtle in the Fisheries

### Marine Turtle Newsl