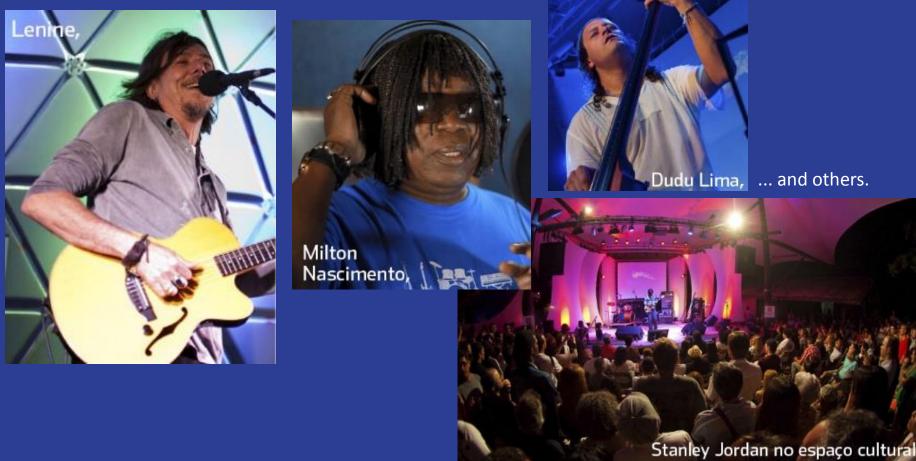

### Stores (11)

Upon reaching the 30th anniversary in 2010, we included the music as a strategy for environmental awareness ...

**DVD** Musical

Movimento Tamarcar

X

CD 01

The initiative had a positive impact, various events spread the message, artists engaged, bands were formed at Tamar's cultural spaces and new lyrics were created for the conservation of turtles, seas and oceans