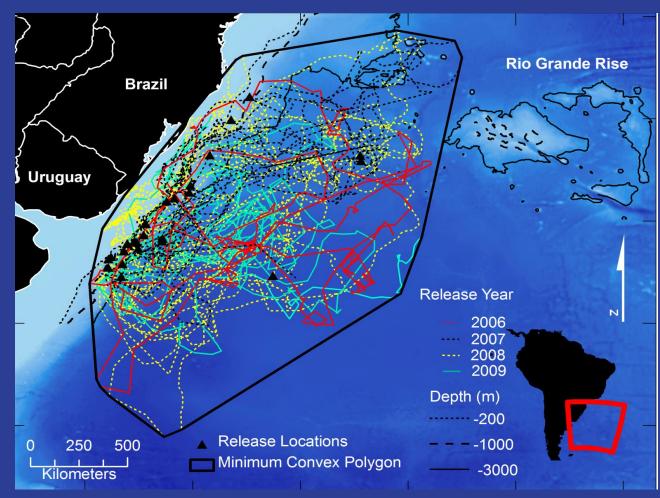

### 27 Satellite transmitters deployed

Individuals captured by the pelagic longline fishery fleet from BR and UY

Size range: 49 – 83 cm CCL Mean size: 62 cm CCL

Barceló *et al*. 2013. MEPS

### **Satelite telemetry – Oceanic juvenile loggerheads**

- Young turtles in the South Atlantic appear to be influenced by seasonal changes in current regimes
- North or South direction
- Initial trajectories along the continental slope

### High-use areas, seasonal movements and dive patterns of juvenile loggerhead sea turtles in the Southwestern Atlantic Ocean

Lecol Prog Ser

GRESS SERIES

Caren Barceló<sup>1,3,5,\*</sup>, Andrés Domingo<sup>2</sup>, Philip Miller<sup>3</sup>, Leonardo Ortega<sup>2</sup>, Bruno Giffoni<sup>4</sup>, Gilberto Sales<sup>4</sup>, Lianne McNaughton<sup>5</sup>, Maria Marcovaldi<sup>4</sup>, Selina S. Heppell<sup>1</sup>, Yonat Swimmer<sup>6</sup>