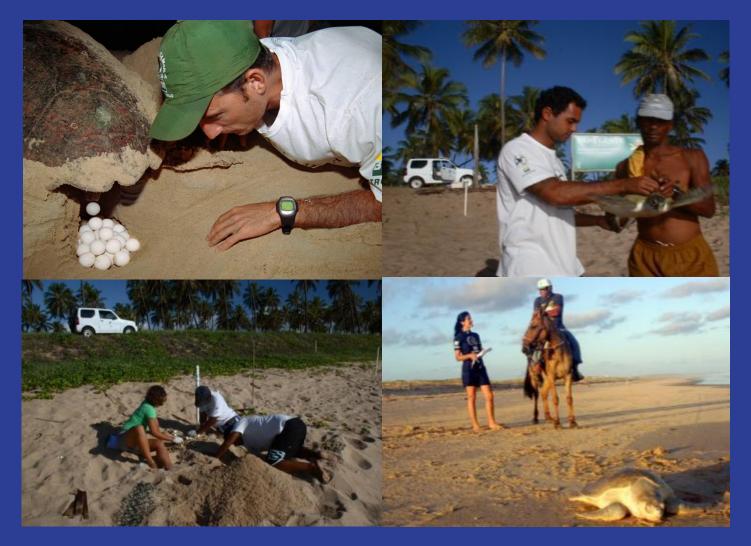

# Methodology

Each "tartarugueiro" patrols daily 5 km of nesting beaches

- ✓ Monitoring and Protection
- ✓ Standard and regular data collection only by researchers

### Monitoring & protection

- Nests are marked and monitored until they hatch
   All data is collected by
  - researchers and stored in a national database
  - *In situ* 70% of the nests *Beach relocation* - 13 % of the nests

### **Open-air Hatcheries**

 ✓ Collection of incubation parameters to compare with control nests (*in situ*)

17% of the nests

When extremely necessary.

### Night Patrols

- Tagging
- Biometrics
- Tissue sampling

### **Monitoring of stranded turtles**

- Stranding analyses Strategic indicator for conservation
   Which answers we seek??
- Carcass analysis: acute death or chronic death (disease);
- •Correlation between strandings and human activities in the area;
- Monitoring the population health (FP);