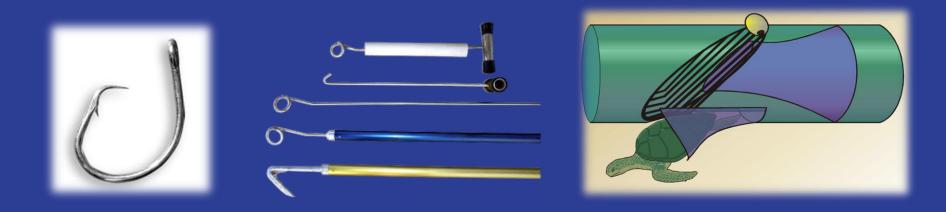

### Mitigation measures

| Fisheries | Main species       | Mitigation measures             | Required by law | In use  |
|-----------|--------------------|---------------------------------|-----------------|---------|
| Longline  | Cc, Dc, Lo         | Circle hook                     | No              | Partial |
|           |                    | Tools<br>(line cutter/dehooker) | No              | Partial |
| Nets      | Cm, Cc, Lo, Ei, Dc | Time-area closure               | Yes             | Partial |
| Trawl     | Lo, Cc             | Time-area closure               | Yes             | Yes     |
|           |                    | TED                             | Yes             | No      |