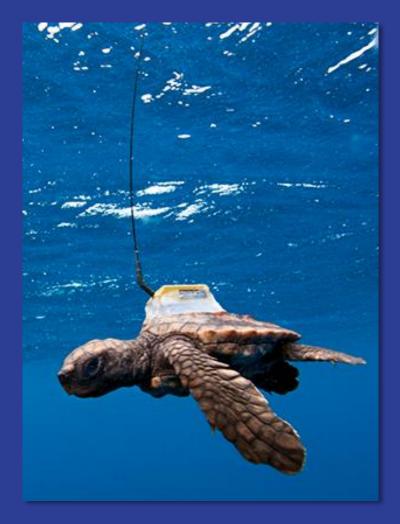

### Advances in research

- Satellite telemetry
- > Genetics
- Stable isotopes
- > Dataloggers

# Satellite telemetry (2005-2015) Nesting females

- 98 tags total
- 60 tags on-going projects
- 38 tags past projects \*
- 29 Cc, 15 Ei, 3 Dc, 51 Lo

### Satelite telemetry – nesting females Migration and foraging areas

Marcovaldi et al. 2010

Silva et al. 2011

Marcovaldi et al. 2012