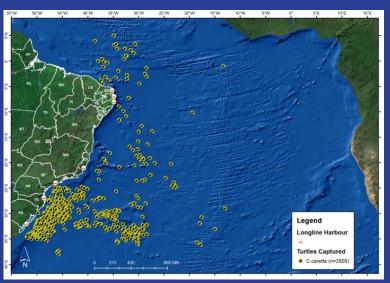

# Spatial distribution of sea turtles captured in pelagic longline fisheries (1999-2013)

### Caretta caretta