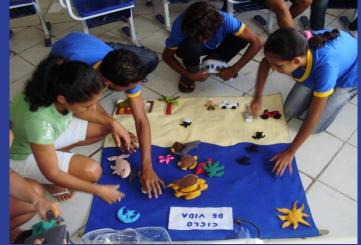

### **Special environmental education programs**

### Tamar at school and the school at Tamar

### **Special environmental education programs**

- ✓ Tamar at school (CE / RN-PE / SE/ BA/ ES/ SP)
- ✓ Visitors Center attendance

Job opportunities, capacity building and cultural valuation

The triple-bottom-line (TBL) is an accounting framework that incorporates three dimensions of performance: social, environmental and financial.