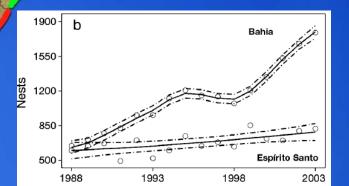

**1988-2003 (16 yr)** Annual increase (BA) = 6.4 % Annual increase (ES) = 1.9 %

Marcovaldi & Chaloupka 2007

2004-2011 (8 yr) Annual increase (BA/SE) = 4.6 %

TAMAR unpublished data