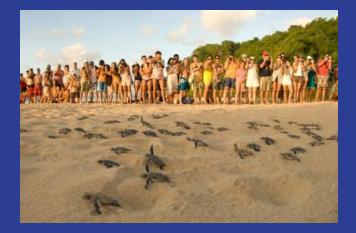

# Methodology

Each "tartarugueiro" patrols daily 5 km of nesting beaches

- ✓ Monitoring and Protection
- ✓ Standard and regular data collection only by researchers

### Monitoring & protection

- Nests are marked and monitored until they hatch
   All data is collected by
  - researchers and stored in a national database
  - *In situ* 70% of the nests *Beach relocation* - 13 % of the nests