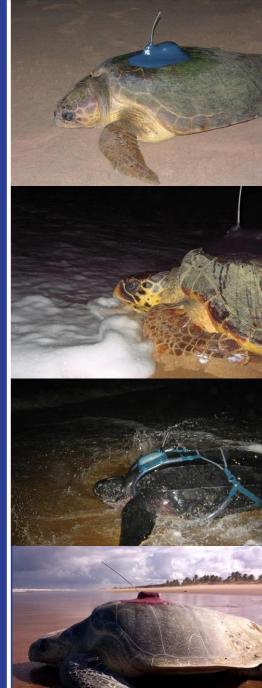

# Satellite telemetry (2005-2015) Nesting females

- 98 tags total
- 60 tags on-going projects
- 38 tags past projects \*
- 29 Cc, 15 Ei, 3 Dc, 51 Lo

### Satelite telemetry – nesting females Migration and foraging areas

Marcovaldi et al. 2010

Silva et al. 2011

Marcovaldi et al. 2012