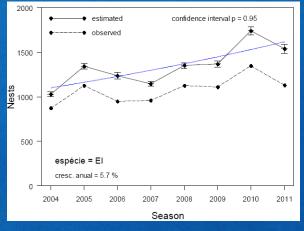

eting, 2015



# **Tamar in Brazil**

# 25 localities1100 km monitoredStandardized data collection



### Eretmochelys imbricata

Lepidochelys olivacea

Dermochelys coriacea

Caretta caretta



### 5 sea turtle species



BA



-Nests/year: ~ 9.000



6000 confidence interval p = 0.95 stimated observer 5000 4000 Nests <sup>3000</sup> 2000 1000 espécie = CC cresc anual = 4.6 % 2010 2011 2004 2005 2006 2007 2008 2009

**1988-2003 (16 yr)** Annual increase (BA) = 6.4 % Annual increase (ES) = 1.9 %

Marcovaldi & Chaloupka 2007

2004-2011 (8 yr) Annual increase (BA/SE) = 4.6 %

TAMAR unpublished data

### **Eretmochelys imbricata** Hawksbill

BA

### -nests/year ~2.500

### 1991-2006 (15 yr)



BA/SE : apox. increase in the number of nests. 7 x *MARCOVALDI et. al. 2007* 

### 2004-2011 (8 yr)



BA/SE Annual increase = 5.7 %

TAMAR unpublished data

### Lepidochelys olivacea Olive ridley

BA

### 1991-2002 (11 y)

-Nests/year: ~ 9.500

### 2004-2011 (7 yr)

8000

6000

Nests 1000

2000





Annual increase (BA/SE) = 12.3 %

TAMAR unpublished data

espécie = LO

### **Dermochelys coriacea** Leatherback

### Nests/year: 20-100



### 1988-2003 (15 yr)

THOMÉ, ET AL. 2007.

### **Chelonia mydas** Green turtle

Trindade

FN

AR

-Nests/year: ~ 5.000



Population showed a stable trend from 1991 to 2008.

Almeida et al. (2011). ESR Bellini et al. (2012). JMBA

# Methodology



Each "tartarugueiro" patrols daily 5 km of nesting beaches

- ✓ Monitoring and Protection
- ✓ Standard and regular data collection only by researchers

### Monitoring & protection

- Nests are marked and monito