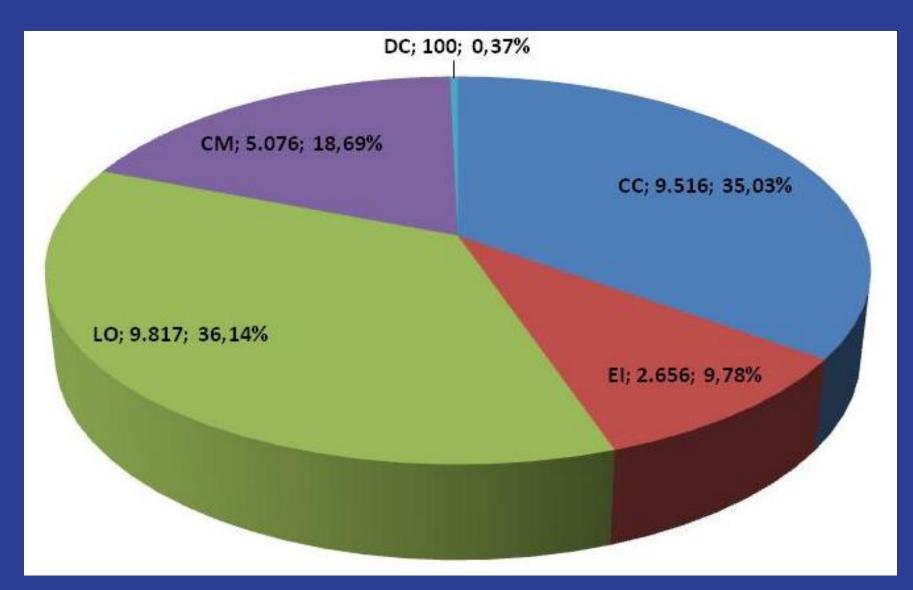

### Number of nests/species - 2013/2014

### Total number of nests protected = 27164

Cc = Caretta caretta; Dc = Dermochelys coriacea; Lo = Lepidochelys olivacea; Cm = Chelonia mydas; Ei = Eretmochelys imbricata