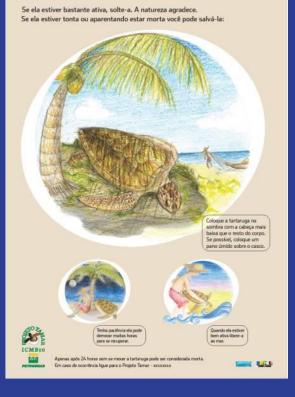

### Este Condomínio é amigo das tartarugas

Sua iluminação é adequada as praias de desova de tartaragas marinhas.

Laz desorienta e pode matar as tartariagas. Le Enalez 1034 de 15/02/1991, Porteia e. E de 30/0992.