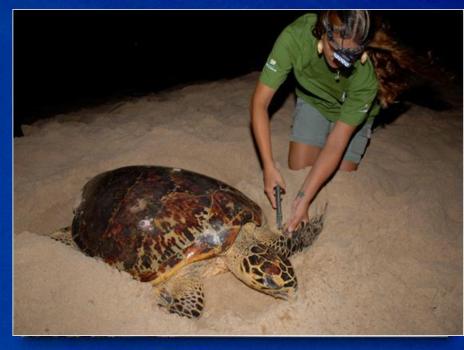

Chelonia mydas** Green turtle

Trindade

FN

AR

-Nests/year: ~ 5.000



Population showed a stable trend from 1991 to 2008.

Almeida et al. (2011). ESR Bellini et al. (2012). JMBA

# Methodology



Each "tartarugueiro" patrols daily 5 km of nesting beaches

- ✓ Monitoring and Protection
- ✓ Standard and regular data collection only by researchers

### Monitoring & protection

- Nests are marked and monitored until they hatch
   All data is collected by
  - researchers and stored in a national database
  - *In situ* 70% of the nests *Beach relocation* - 13 % of the nests

### **Open-air Hatcheries**

 ✓ Collection of incubation parameters to compare with control nests (*in situ*)

17% of the nests

When extremely necessary.



### Night Patrols

- Tagging
- Biometrics
- Tissue sampling







### Number of nests/species - 2013/2014



### Total number of nests protected = 27164

### **Monitoring of stranded turtles**

- Stranding analyses Strategic indicator for conservation
   Which answers we seek??
- Carcass analysis: acute death or chronic death (disease);
- •Correlation between strandings and human activities in the area;
- Monitoring the population health (FP);





# Capture-mark-recapture



→ Demographic parameters
→ Residency
→ Site fidelity



### Activities in foraging areas

- Rehabilitation of injured turtles
- Fisheries monitoring
- Turtles captured are brought to TAMAR for data collection (i.e. biometry, species identification, tagging, etc.)



Brazilian National Plan to Reduce the Incidental Capture of Sea Turtle in the Fisheries

### Marine Turtle Newslet