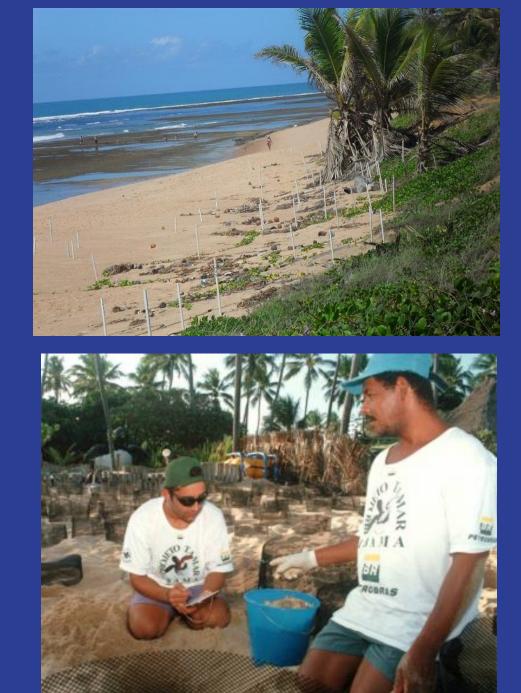

# Methodology

Each "tartarugueiro" patrols daily 5 km of nesting beaches

- ✓ Monitoring and Protection
- ✓ Standard and regular data collection only by researchers

### Monitoring & protection

- Nests are marked and monitored until they hatch
   All data is collected by
  - researchers and stored in a national database
  - *In situ* 70% of the nests *Beach relocation* - 13 % of the nests

### **Open-air Hatcheries**

 ✓ Collection of incubation parameters to compare with control nests (*in situ*)

17% of the nests

When extremely necessary.