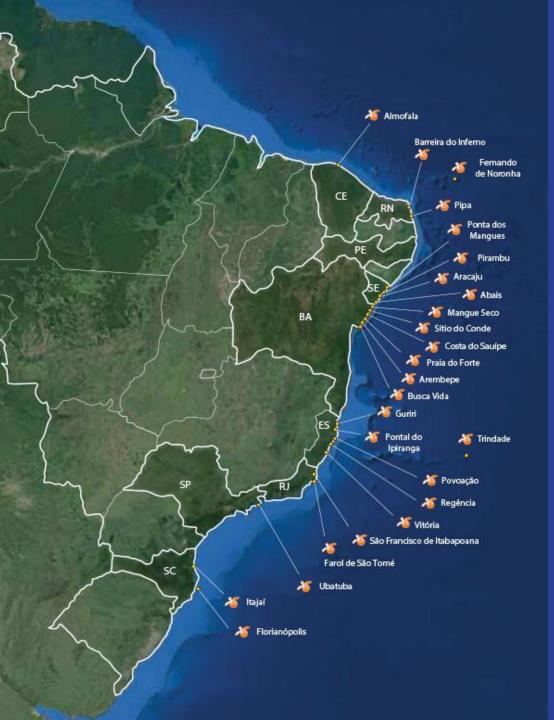

# 25 localities1100 km monitoredStandardized data collection

### Number of nests/species - 2013/2014