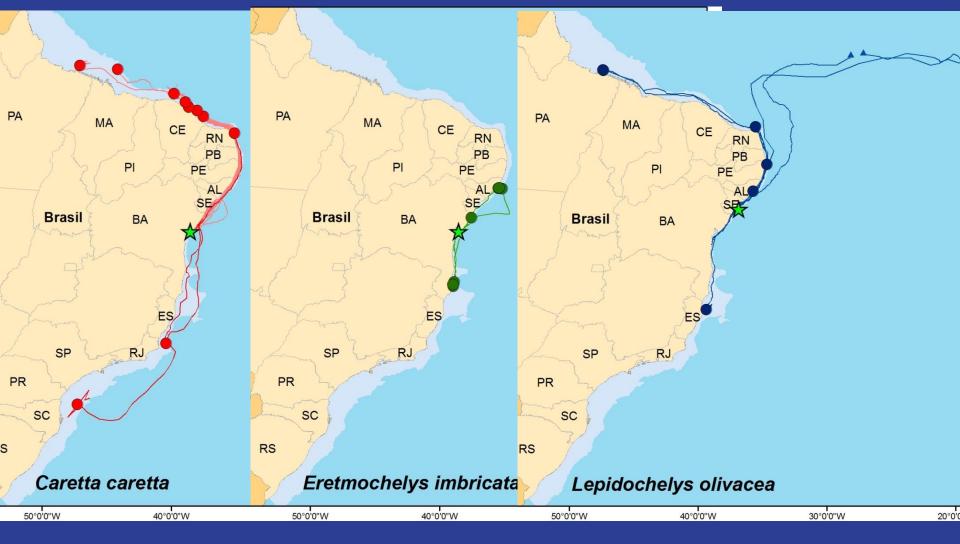

### Satelite telemetry – nesting females Migration and foraging areas

Marcovaldi et al. 2010

Silva et al. 2011

Marcovaldi et al. 2012

### **Satelite telemetry – Oceanic juvenile loggerheads**

- Young turtles in the South Atlantic appear to be influenced by seasonal changes in current regimes
- North or South direction
- Initial trajectories along the continental slope