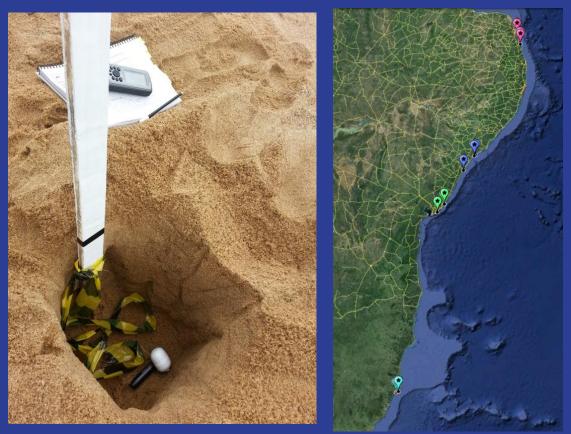

# 25 localities1100 km monitoredStandardized data collection

### Monitoring & protection

- Nests are marked and monitored until they hatch
   All data is collected by
  - researchers and stored in a national database
  - *In situ* 70% of the nests *Beach relocation* - 13 % of the nests