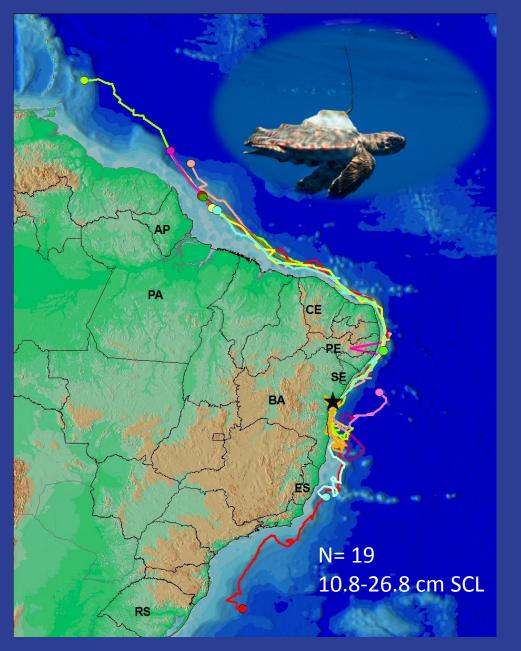

### Juveniles

- 11 tags Cc (juveniles)\*
- 19 tags Cc (neonate)

\* published

### **Satelite telemetry – Juvenile loggerheads**