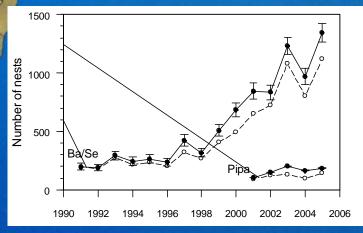

### 1991-2006 (15 yr)

BA/SE : apox. increase in the number of nests. 7 x *MARCOVALDI et. al. 2007* 